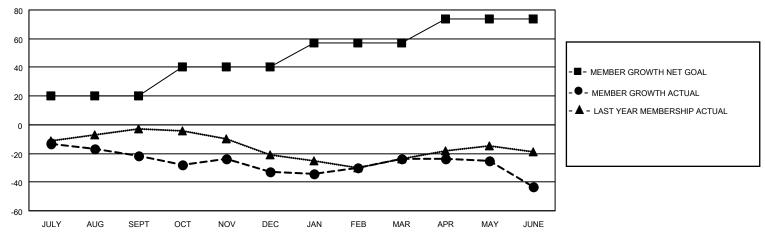

### GOALS AND ACTUAL MEMBERS CUMULATIVE

| DROPPED CLUBS: 3 |     | 34 CLUBS OF 50 ADDED 1 OR | GENDER DISTRIBUTION           |                           |  |
|------------------|-----|---------------------------|-------------------------------|---------------------------|--|
|                  |     | ·                         |                               | 825 (64.66%)              |  |
| DROPPED MEMBERS  |     |                           | FEMALE<br>NON BINARY          | 451 (35.34%)<br>0 (0.00%) |  |
| DROFFED MEMBERS  |     |                           | PREFER NOT TO ANSWER          | 0 (0.00%)                 |  |
| DECEASED         | 25  |                           |                               | ,                         |  |
| CLUB CANCELLED   | 3   | CLICK HERE FOR CUMULATIVE | TOTAL FAMILY UNIT MEMBERS 310 |                           |  |
| OTHER            | 112 | MEMBERSHIP DATA           |                               |                           |  |
| TOTAL            | 140 |                           | FAMILY MEMBERS PAYING HAI     | F DUES 158                |  |
|                  |     |                           |                               |                           |  |